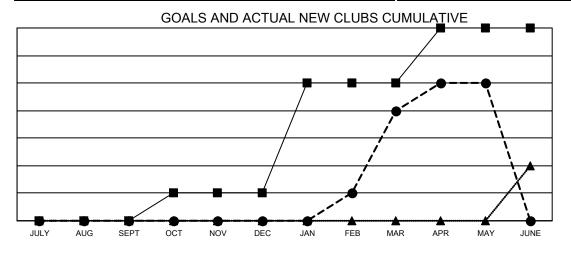

## Multiple District 202

**LOCATION: NEW ZEALAND** 

| Clubs         |               |             |               | Members               |                        |                         |                                                    |  |
|---------------|---------------|-------------|---------------|-----------------------|------------------------|-------------------------|----------------------------------------------------|--|
|               | RESULTS FOR   | R 2020-2021 |               | RESULTS FOR 2020-2021 |                        |                         |                                                    |  |
| QUARTER       | NEW CLUB GOAL | NEW CLUBS   | DROPPED CLUBS | QUARTER MEME          | BER GROWTH NET<br>GOAL | MEMBER GROWTH<br>ACTUAL | DROPPED<br>MEMBERS ACTUAL<br>(including transfers) |  |
| JULY/AUG/SEPT | 0             | 0           | 4             | JULY/AUG/SEPT         | 154                    | 194                     | 205                                                |  |
| OCT/NOV/DEC   | 1             | 0           | 5             | OCT/NOV/DEC           | 185                    | 211                     | 267                                                |  |
| JAN/FEB/MAR   | 4             | 4           | 5             | JAN/FEB/MAR           | 181                    | 214                     | 174                                                |  |
| APR/MAY/JUNE  | 2             | 1           | 0             | APR/MAY/JUNE          | 146                    | 173                     | 271                                                |  |

- CURRENT YEAR GOALS FOR NEW CLUBS

- CURRENT YEAR ACTUAL NEW CLUBS

▲ - LAST YEAR ACTUAL NEW CLUBS