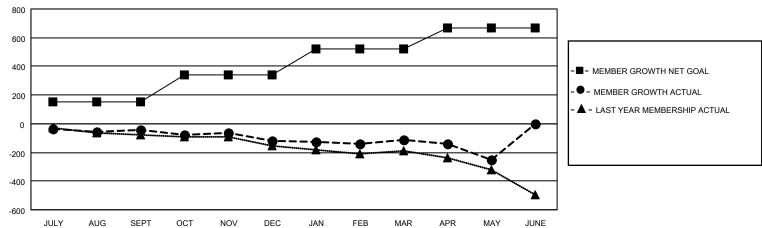

## Multiple District 202

**LOCATION: NEW ZEALAND** 

| Clubs         |               |             |               | Members               |                        |                         |                                                    |  |
|---------------|---------------|-------------|---------------|-----------------------|------------------------|-------------------------|----------------------------------------------------|--|
|               | RESULTS FOR   | R 2020-2021 |               | RESULTS FOR 2020-2021 |                        |                         |                                                    |  |
| QUARTER       | NEW CLUB GOAL | NEW CLUBS   | DROPPED CLUBS | QUARTER MEME          | BER GROWTH NET<br>GOAL | MEMBER GROWTH<br>ACTUAL | DROPPED<br>MEMBERS ACTUAL<br>(including transfers) |  |
| JULY/AUG/SEPT | 0             | 0           | 4             | JULY/AUG/SEPT         | 154                    | 194                     | 205                                                |  |
| OCT/NOV/DEC   | 1             | 0           | 5             | OCT/NOV/DEC           | 185                    | 211                     | 267                                                |  |
| JAN/FEB/MAR   | 4             | 4           | 5             | JAN/FEB/MAR           | 181                    | 214                     | 174                                                |  |
| APR/MAY/JUNE  | 2             | 1           | 0             | APR/MAY/JUNE          | 146                    | 173                     | 271                                                |  |

## GOALS AND ACTUAL MEMBERS CUMULATIVE

| DROPPED CLUBS: 14     |     | 224 CLUBS OF 342 ADDED 1 OR MORE<br>NEW MEMBERS | GENDER DISTRIBUTION             |                |     |
|-----------------------|-----|-------------------------------------------------|---------------------------------|----------------|-----|
|                       |     |                                                 | MALE                            | 5,855 (68.05%) |     |
| DROPPED MEMBERS       |     |                                                 | FEMALE                          | 2,749 (31.95%) |     |
| DECEASED              | 119 | CLICK HERE FOR CUMULATIVE                       | TOTAL FAMILY UNIT MEMBERS       |                | 743 |
| CLUB CANCELLED 11 787 |     | MEMBERSHIP DATA                                 | FAMILY MEMBERS PAYING HALF DUES |                | 375 |
| TOTAL                 | 917 |                                                 | 0000                            |                |     |